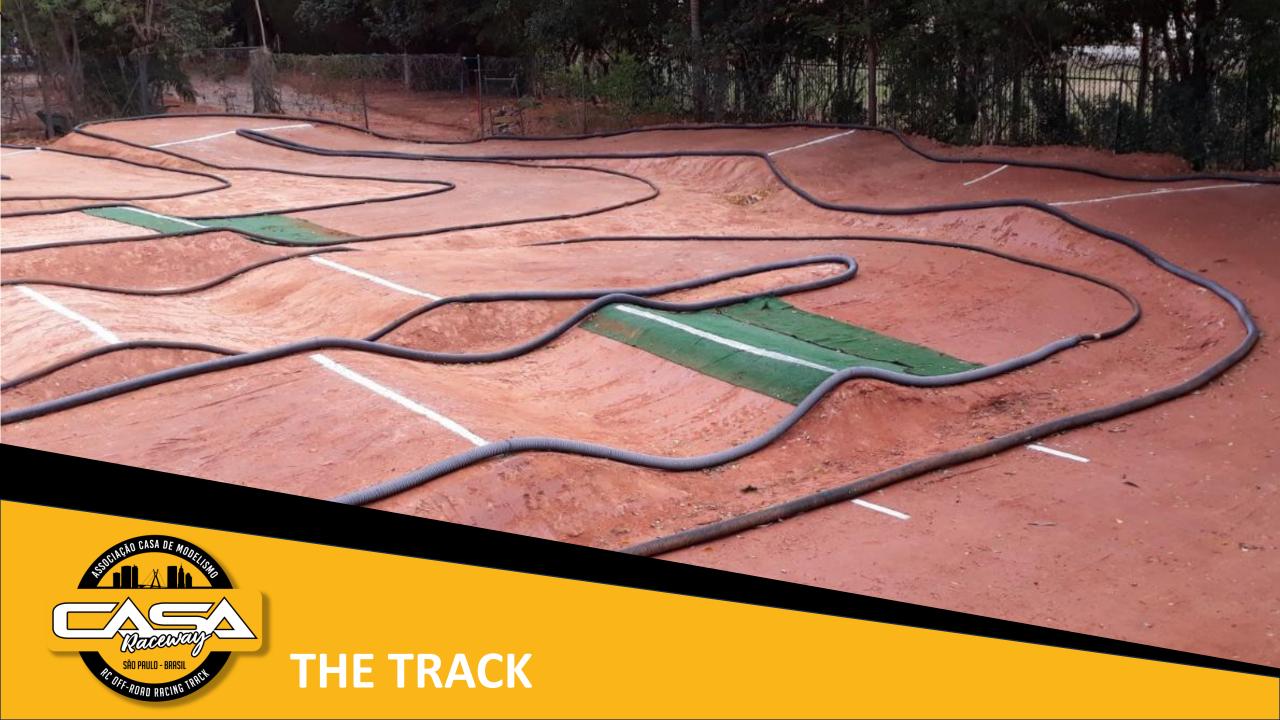

#### **2020 TRACK LAYOUT**

For 2024 IFMAR Worlds we will rebuild the track.

All the facilities will be available at the track for the Worlds, we did a previous layout about it in next slide.

Today the track has structure to withstand comfortably 50 drivers, for the Worlds the organization will rent tends and restrooms to enlarge the structure for 230 drivers, mechanics and all staff.

#### **2020 TRACK LAYOUT**

## TRACK LAYOUT - PROPOSAL TO 2024

The track is perfect for the Worlds with 300 meters extension with soil texture.