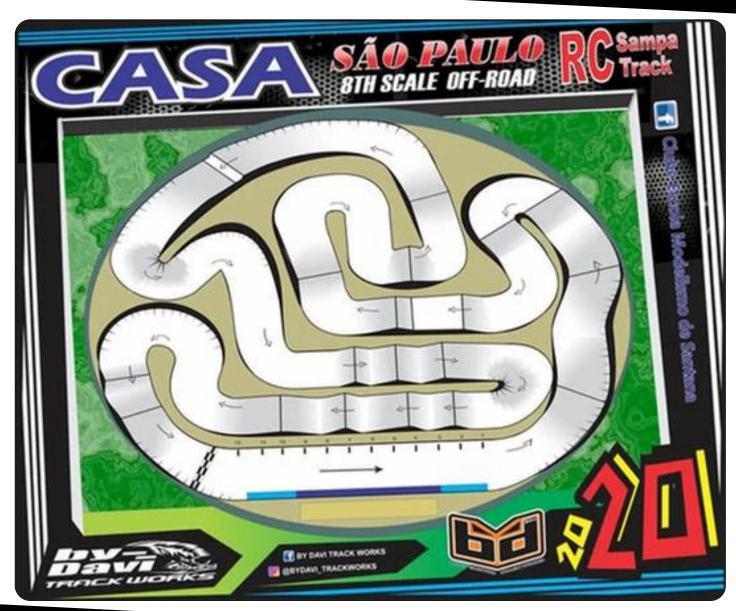

#### **2020 TRACK LAYOUT**

For 2024 IFMAR Worlds we will rebuild the track.

All the facilities will be available at the track for the Worlds, we did a previous layout about it in next slide.

Today the track has structure to withstand comfortably 50 drivers, for the Worlds the organization will rent tends and restrooms to enlarge the structure for 230 drivers, mechanics and all staff.

#### **2020 TRACK LAYOUT**