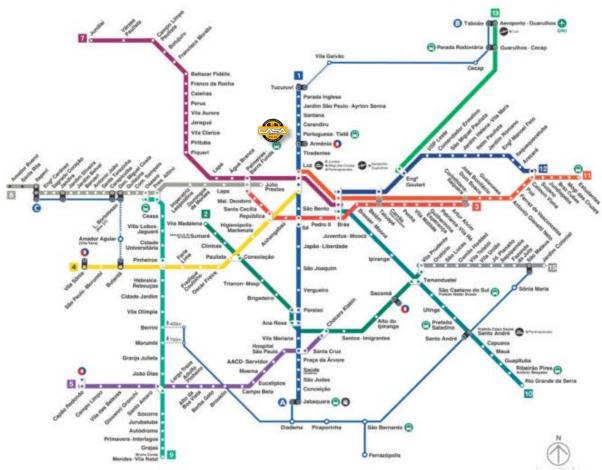

## **SUBWAY LINES**

### SÃO PAULO HAVE ONE OF THE MOST EFFICIENT SUBWAYS IN THE WORLD

CLUB CASA is located 1 km from Portuguesa-Tietê subway station