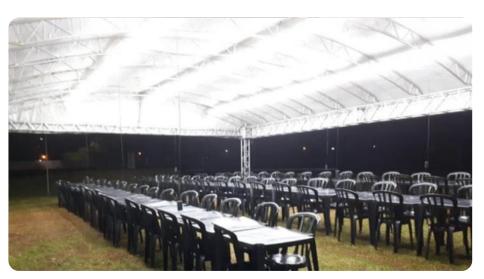

#### **2020 TRACK LAYOUT**

For 2024 IFMAR Worlds we will rebuild the track.

All the facilities will be available at the track for the Worlds, we did a previous layout about it in next slide.

Today the track has structure to withstand comfortably 50 drivers, for the Worlds the organization will rent tends and restrooms to enlarge the structure for 230 drivers, mechanics and all staff.

## FACILITIES PROPOSAL TO 2024

All drives will access easily the food court, pit lane, restrooms and warm up areas. The Drivers also will have a Power Supply 110V energy will be supply on the all worktables and cleaning (all support for car maintenance like compressed air and wash area).