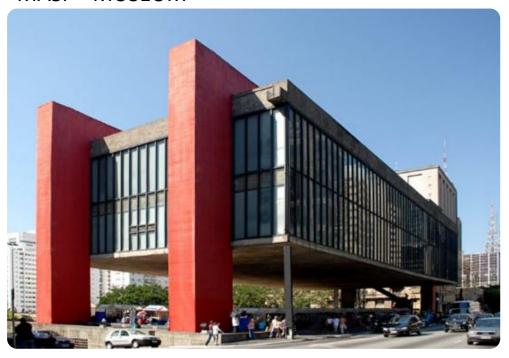

Road I.C Word Championship









FEBARC, CASA RACEWAY AND THE CITY OF SÃO PAULO WOULD LIKE TO WELCOME TO ALL PARTICIPANTS OF THE 2024 IFMAR 1/8 OFF ROAD WORLD CHAMPIONSHIP.

THE CASA RACEWAY TRACK LOCATE IN SÃO PAULO CITY, SÃO PAULO STATE, SOUTH OF BRAZIL.

SÃO PAULO IS AN AMAZING METROPOLIS IN EVERYTHING, ESPECIALLY IN ITS DIVERSITY. A MIXTURE OF STYLES AND CULTURES, IT IS ALSO A GREAT ENTERTAINMENT CENTER: THERE ARE COUNTLESS CINEMAS, THEATERS, CULTURAL CENTERS, MUSEUMS, HISTORIC BUILDINGS, PARKS, ART GALLERIES, SPACES FOR EVENTS.



We have a commitment with the best ensure to all have an enjoyable time in our track and our city.







#### MUNICIPAL MARKET



#### IBIRAPUERA PARK













SÃO PAULO ROOM (MUSIC THEATER)



#### MUNICIPAL THEATER













#### MASP - MUSEUM



#### **IPIRANGA MUSEUM**













#### **SOCCER MUSEUM**



#### MORUMBI STADIUM TOUR











## **SUBWAY LINES**

### SÃO PAULO HAVE ONE OF THE MOST EFFICIENT SUBWAYS IN THE WORLD

CLUB CASA is located 1 km from Portuguesa-Tietê subway station













## **LOCATION**

#### CASA RACEWAY IS LOCATED NEAR THE MAIN AIRPORTS OF SÃO PAULO

#### **GRU**

#### **CUMBICA INTERNATIONAL AIRPORT**

CITY - GUARULHOS — SP
DISTANCE - 23KM (14.3 MILES)
TIME OF TRAVEL - ~26 MIN BY CAR
TRANSFER - BY UBER ~ US\$ 20









## **LOCATION**

#### CASA RACEWAY IS LOCATED NEAR THE MAIN AIRPORTS OF SÃO PAULO

#### **CGH**

**CONGONHAS AIRPORT** 

CITY - SÃO PAULO - SP

**DISTANCE** – 14.8 KM (9.2 MILES)

TIME OF TRAVEL - ~29 MIN BY CAR

**TRANSFER** - BY UBER ~ US\$ 15









## **LOCATION**

###