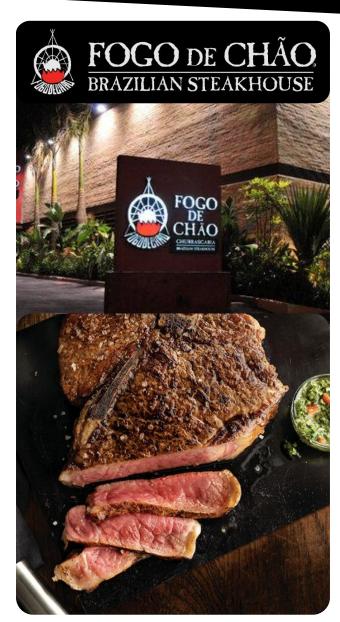

#### **FOGO DE CHÃO**

**ADDRESS:** Tv. Casalbuono, 120 - 72 - Vila Guilherme - São Paulo (there are other 5 address of Fogo de Chão in São Paulo)

Churrasco is a Brazilian icon. So, to enjoy this delight to its fullest, you should try a Brazilian institution like Fogo de Chão. Served in the "all you can eat" style with meat being carved at the table and a salad bar to accompany, this is a good value option for enjoying Churrasco. Depending on your budget, you may prefer to order one of their massive tomahawk or T-bone steaks or a huge beef rib to share. There's no shortage of Churrascaria in São Paulo but Fogo de Chão is budget-friendly with good quality meat on display.