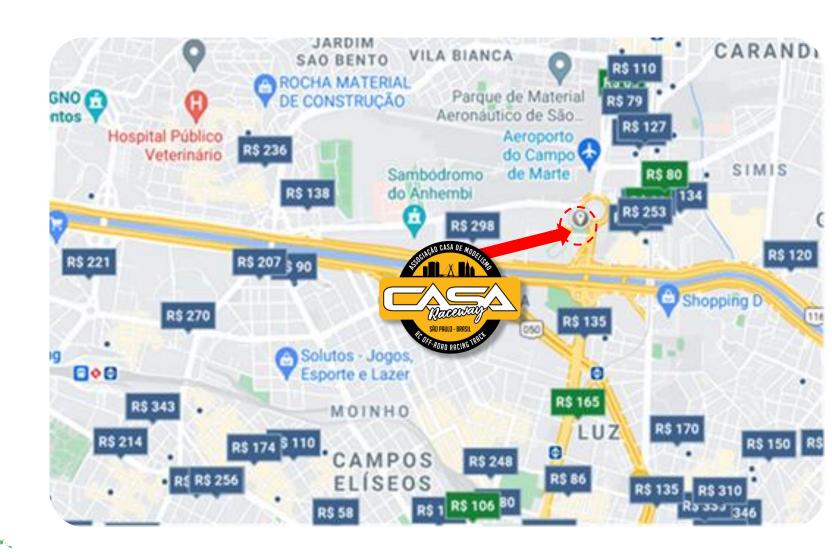

**HOST:** CASA Raceway

ADDRESS: Rua Marechal Leitão de Carvalho, 15 - City São Paulo /SP / Brazil - 02009-010

PLUS CODE: F9M9+HH São Paulo, SP

**WEBSITE:** www.febarc.org / www.casaraceway.com.br

The Race will follow all IFMAR General Rules for 1/8 Off Road I.C Word Championship

## **LOCATION**

#### CASA RACEWAY IS LOCATED NEAR THE MAIN AIRPORTS OF SÃO PAULO