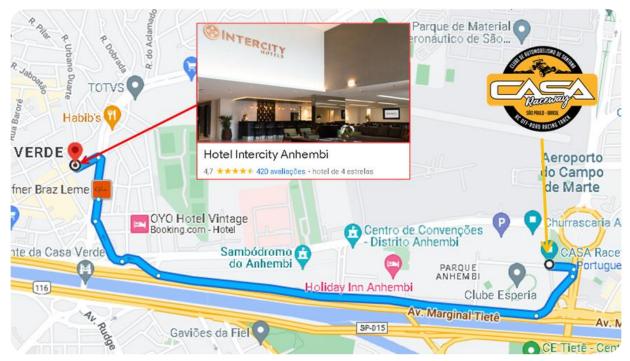

#### **RECOMMENDATIONS**

Holiday Inn Sao Paulo Parque Anhembi, an IHG Hotel (Holiday Inn Anhembi)

4.6 ★★★★★ 6,821 Google reviews

3-star hotel

Intercity São Paulo Anhembi (Hotel Intercity Anhembi)

4.6 ★★★★★ 533 Google reviews

#### **INTERCITY – ANHEMBI**

From only 4 minutes away from the track, Intercity is one of the biggest hotel chain in Brazil.

Daily rates of approximately 70 dollars.