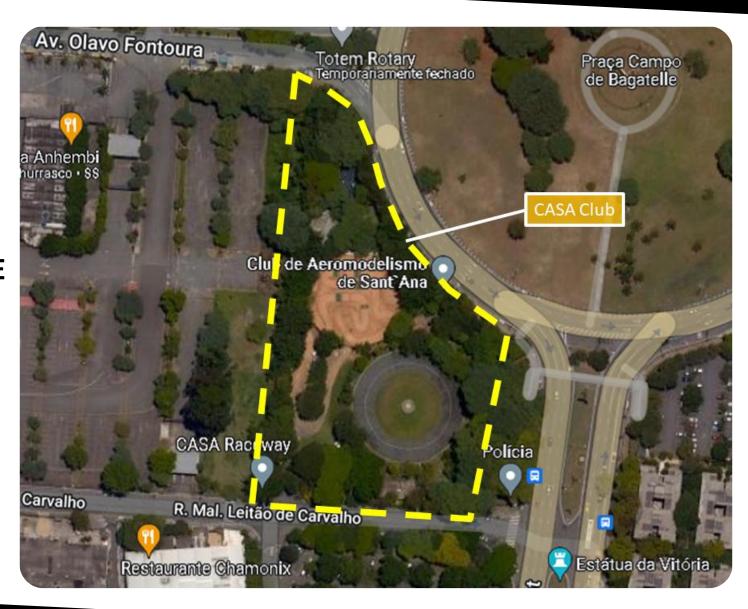

**HOST:** CASA Raceway

ADDRESS: Rua Marechal Leitão de Carvalho, 15 - City São Paulo /SP / Brazil - 02009-010

PLUS CODE: F9M9+HH São Paulo, SP

**WEBSITE:** www.febarc.org / www.casaraceway.com.br

The Race will follow all IFMAR General Rules for 1/8 Off Road I.C Word Championship

### SÃO PAULO HAVE ONE OF THE MOST EFFICIENT SUBWAYS IN THE WORLD

CLUB CASA is located 1 km from Portuguesa-Tietê subway station