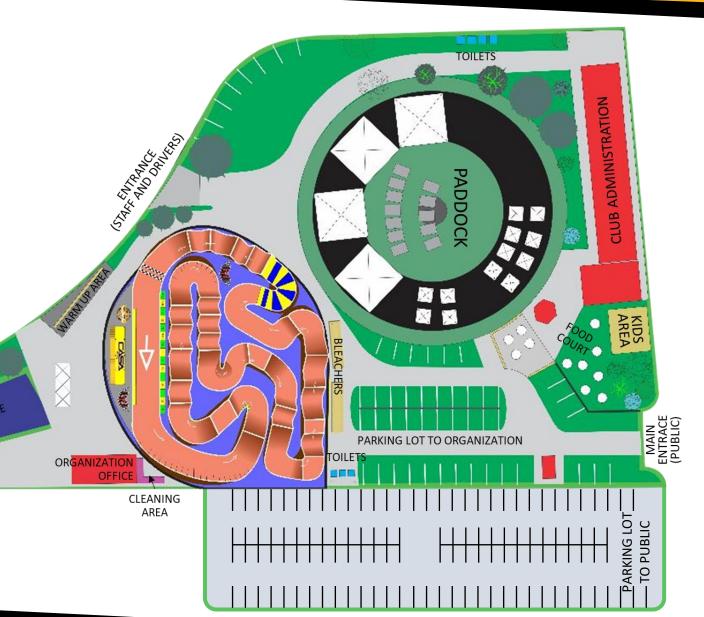

#### **2020 TRACK LAYOUT**

For 2024 IFMAR Worlds we will rebuild the track.

All the facilities will be available at the track for the Worlds, we did a previous layout about it in next slide.

Today the track has structure to withstand comfortably 50 drivers, for the Worlds the organization will rent tends and restrooms to enlarge the structure for 230 drivers, mechanics and all staff.

#### **2020 TRACK LAYOUT**

## TRACK LAYOUT - PROPOSAL TO 2024

The track is perfect for the Worlds with 300 meters extension with soil texture.

## FACILITIES PROPOSAL TO 2024

All drives will access easily the food court, pit lane, restrooms and warm up areas. The Drivers also will have a Power Supply 110V energy will be supply on the all worktables and cleaning (all support for car maintenance like compressed air and wash area).

ORGANIZATION OFFICE (STAFF AND MEDIA AREA)

**PADDOCK** 

**INFORMATION CONTACT** 