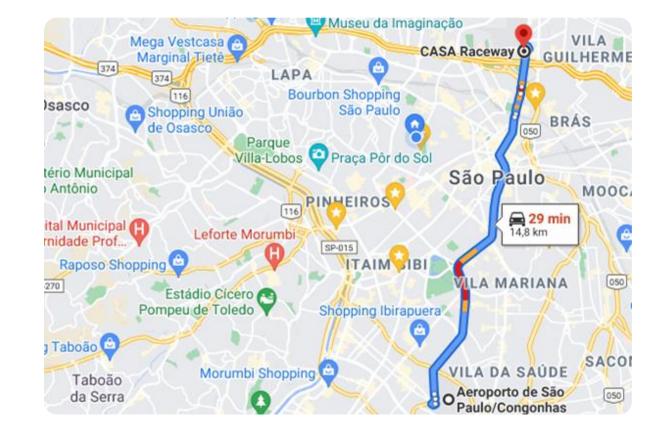

#### **CGH**

**CONGONHAS AIRPORT** 

CITY - SÃO PAULO - SP

**DISTANCE** – 14.8 KM (9.2 MILES)

TIME OF TRAVEL - ~29 MIN BY CAR

**TRANSFER** - BY UBER ~ US\$ 15