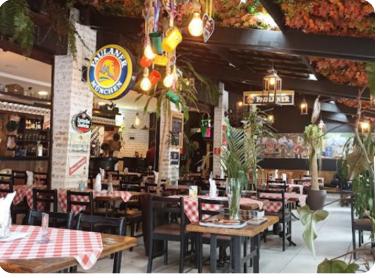

In the track neighborhood, we have a lot variety of Restaurants such as:
Brazilian, Italian, Mexican, Hamburgers, Health, Japanese, Barbecue, Sea Food.