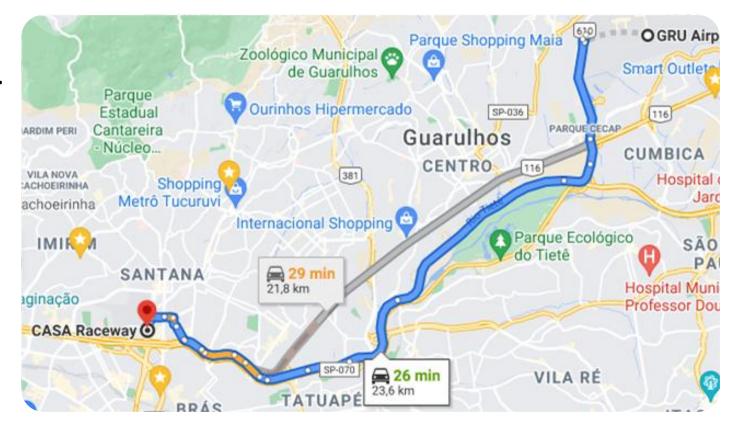

#### **CUMBICA INTERNATIONAL AIRPORT**

CITY - GUARULHOS — SP
DISTANCE - 23KM (14.3 MILES)
TIME OF TRAVEL - ~26 MIN BY CAR
TRANSFER - BY UBER ~ US\$ 20