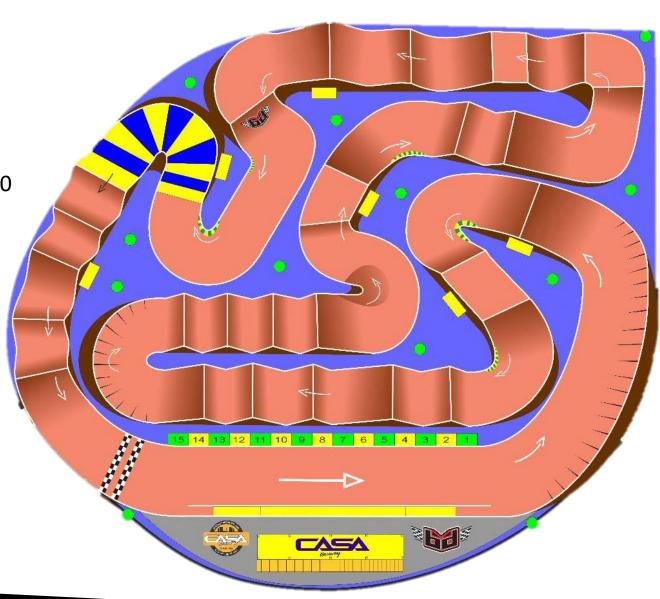

#### **2020 TRACK LAYOUT**

For 2024 IFMAR Worlds we will rebuild the track.

All the facilities will be available at the track for the Worlds, we did a previous layout about it in next slide.

Today the track has structure to withstand comfortably 50 drivers, for the Worlds the organization will rent tends and restrooms to enlarge the structure for 230 drivers, mechanics and all staff.

#### **2020 TRACK LAYOUT**

## TRACK LAYOUT - PROPOSAL TO 2024

The track is perfect for the Worlds with 300 meters extension with soil texture.

# THE DRIVER STAND HAS COMFORTABLE SPACE FOR 15 DRIVES.

The track has a full lighting system that aloud night races.

We will work together to make the first off road world championship in Brazil unforgettable.

The race control location will be increase to Worlds.