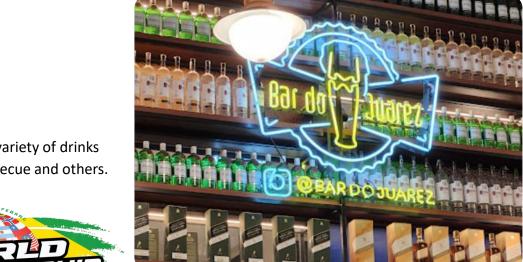

## **DRINKS**

Near the Track we have a lot variety of Drink bars, more than a 30 options in less than 2 km.

We will have a Food Truck at the event. A variety of drinks and foods such as Sandwiches, Pasta, Barbecue and others.