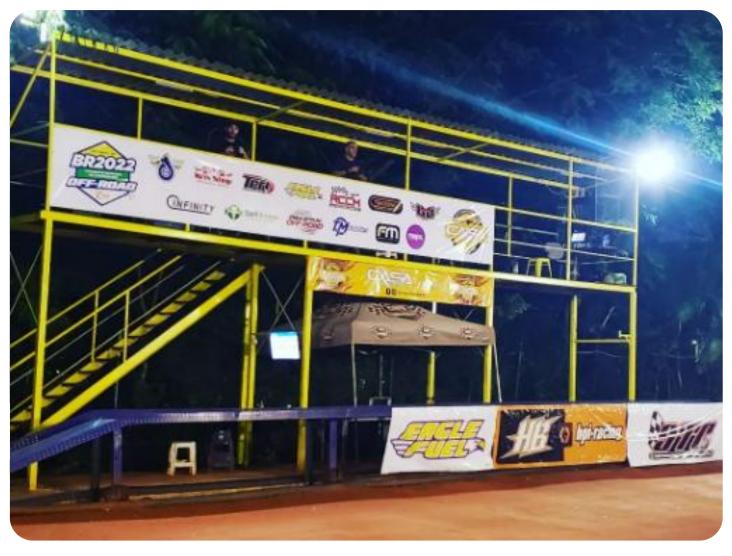

# THE DRIVER STAND HAS COMFORTABLE SPACE FOR 15 DRIVES.

The track has a full lighting system that aloud night races.

We will work together to make the first off road world championship in Brazil unforgettable.

The race control location will be increase to Worlds.