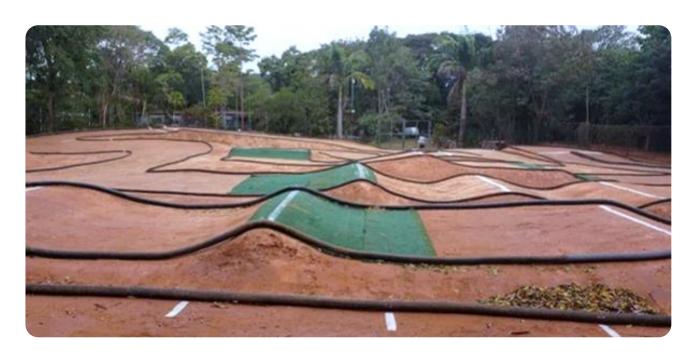

#### **2020 TRACK LAYOUT**

For 2024 IFMAR Worlds we will rebuild the track.

All the facilities will be available at the track for the Worlds, we did a previous layout about it in next slide.

Today the track has structure to withstand comfortably 50 drivers, for the Worlds the organization will rent tends and restrooms to enlarge the structure for 230 drivers, mechanics and all staff.

#### **2020 TRACK LAYOUT**

## TRACK LAYOUT - PROPOSAL TO 2024

The track is perfect for the Worlds with 300 meters extension with soil texture.