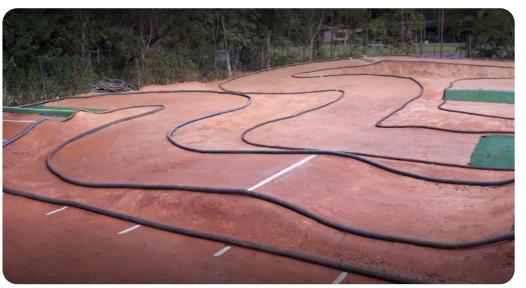

#### **2020 TRACK LAYOUT**

For 2024 IFMAR Worlds we will rebuild the track.

All the facilities will be available at the track for the Worlds, we did a previous layout about it in next slide.

Today the track has structure to withstand comfortably 50 drivers, for the Worlds the organization will rent tends and restrooms to enlarge the structure for 230 drivers, mechanics and all staff.

#### **2020 TRACK LAYOUT**

## TRACK LAYOUT - PROPOSAL TO 2024

The track is perfect for the Worlds with 300 meters extension with soil texture.