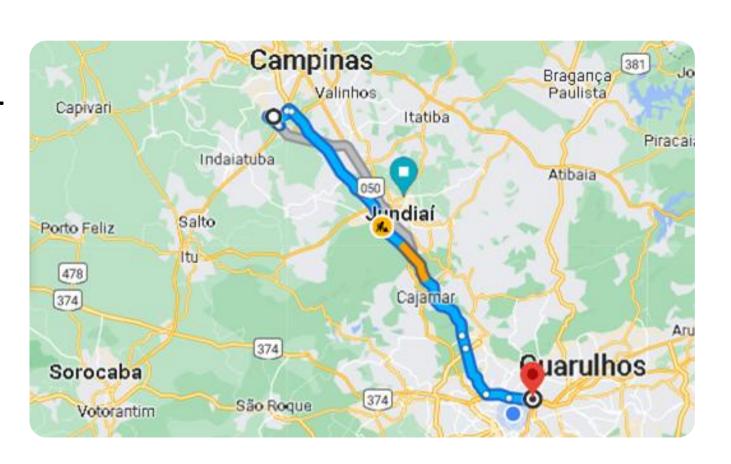

#### **VCP**

**VIRACOPOS INTERNATIONAL AIRPORT** 

CITY – CAMPINAS – SP DISTANCE – 92.9 KM (57.3 MILES)

TIME OF TRAVEL - ~72 MIN BY CAR

**TRANSFER** - BY UBER ~ US\$ 55

DUE TO THE TRACK IS
CLOSE CARNIVAL ARENA
AND SOME CONVENTIONS
CENTER THERE ARE A LOT
OF HOTEL OPTIONS