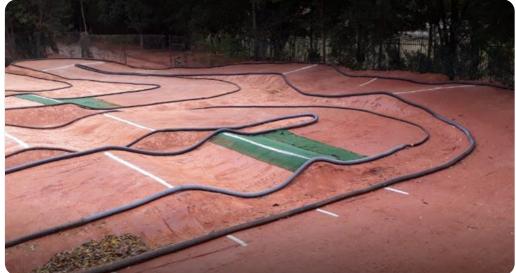

#### **2020 TRACK LAYOUT**

For 2024 IFMAR Worlds we will rebuild the track.

All the facilities will be available at the track for the Worlds, we did a previous layout about it in next slide.

Today the track has structure to withstand comfortably 50 drivers, for the Worlds the organization will rent tends and restrooms to enlarge the structure for 230 drivers, mechanics and all staff.

#### **2020 TRACK LAYOUT**

## TRACK LAYOUT - PROPOSAL TO 2024

The track is perfect for the Worlds with 300 meters extension with soil texture.